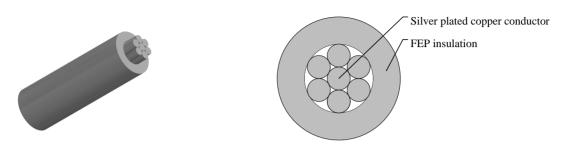

## CABLE CONSTRUCTION

Conductor: Stranded Silver Plated Copper (These wires also have tin-plated copper conductors for economy) Insulation: Extruded FEP Insulation Wall Thickness: 0.006"

#### DIMENSION AND PARAMETERS

| AWG Size | Conductor<br>Stranding | Conductor<br>Diameter | Conductor<br>Diameter | Approx.<br>Overall<br>Diameter | Approx.<br>Overall<br>Diameter | Approx.<br>Weight |
|----------|------------------------|-----------------------|-----------------------|--------------------------------|--------------------------------|-------------------|
|          |                        | in                    | mm                    | in                             | mm                             | LBS/MFT           |
| 26       | 7/34                   | 0.019                 | 0.483                 | 0.031                          | 0.787                          | 1.3               |